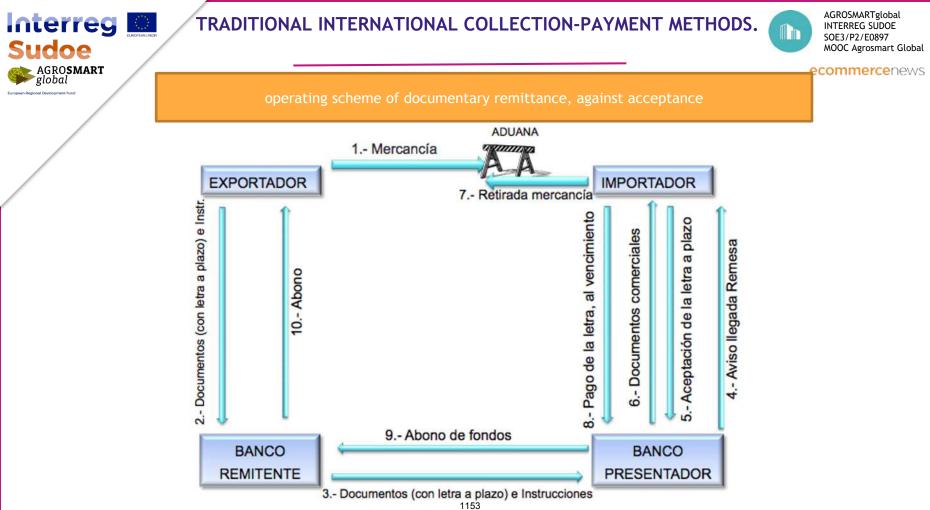

of exchange, promissory note or receipt for collection. Thus, the documents are delivered to the importer upon acceptance of the bill of exchange accompanying the remittance, payable at a specified time.

- **Bill of exchange**: a document with a unilateral order from a seller to a buyer to pay (or accept the debt and later pay) a certain amount of money owed to him. It is legally regulated.
- **Promissory note.** Pure and simple promise to pay a certain amount of money (by a debtor the buyer -- in favor of a creditor the seller --). It is legally regulated.
- **Receipt for collection.** It is a non-formal document, which contains information similar to that of the bill of exchange and which, like the bill of exchange, is issued by the sellers and passed on to the buyers for collection.



Document: MOOC Agrosmart Global





#### ecommercenews

## SIMPLE REMITTANCE

Instruction from the exporter to the bank to obtain a collection or its acceptance, accompanied exclusively by financial documents (commercial documents will be sent directly from the seller to the buyer).

The simple remittance can be:

- Due at sight (upon presentation of the draft for collection).
- With maturity at a certain future term, determined in the bill of exchange.

Within this last case, we find:

- Without the need for acceptance by the drawee.
- Against acceptance by the drawee.



European Regional Development Fund

## TRADITIONAL INTERNATIONAL COLLECTION-PAYMENT METHODS.



ecommercenews

SIMPLE REMITTANCE

|          | ADVANTAGES