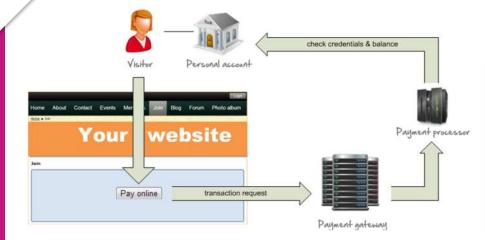

|
|---------------------------------------|-----------------|--|
| $\underline{\text{T-shirt}} \times 1$ | 25.00 \$        |  |
| Cart Subtotal:                        | 25.00 \$        |  |
| Shipping:                             | Free Shipping   |  |
| Payment Method:                       | Bitcoin/Altcoin |  |
| Order Total:                          | 25.00 s         |  |

AGROSMARTglobal

INTERREG SUDOE

MOOC Agrosmart Global

SOE3/P2/E0897



## MEANS OF ONLINE PAYMENT COLLECTION.

AGROSMARTglobal INTERREG SUDOE SOE3/P2/E0897 MOOC Agrosmart Global

ecommercenews

AMAZON PAY



## **GOOGLE PAY**









## MEANS OF ONLINE PAYMENT COLLECTION.

AGROSMARTglobal INTERREG SUDOE SOE3/P2/E0897 MOOC Agrosmart Global



## IPSP (INTERNET PAYMENT SERVICE PROVIDER)

## **OTHER : WECHAT PAY**







## FOREIGN EXCHANGE RISK IN FOREIGN CURRENCY TRANSACTIONS



ecommercenews





## EXCHANGE RISK



#### ecommercenews

- **Concept:** Differences in the value of transactions as a result of changes in exchange rates.
- Exchange rate risk can have both a negative and a positive impact on the outcome of the transaction
- There is exchange rate risk: whenever the transaction is in a non-standard currency
- There is always exchange risk between 'Daises with different currencies: one of the traders will have exchange risk, and maybe both
- There is exchange risk, for a Spanish trader, as long as the transaction is not denominated in euros.



## FOREIGN EXCHANGE RISK: OFFSETTING HEDGING



AGROSMARTglobal INTERREG SUDOE SOE3/P2/E0897 MOOC Agrosmart Global

ecommercenews

 $\hfill\square$