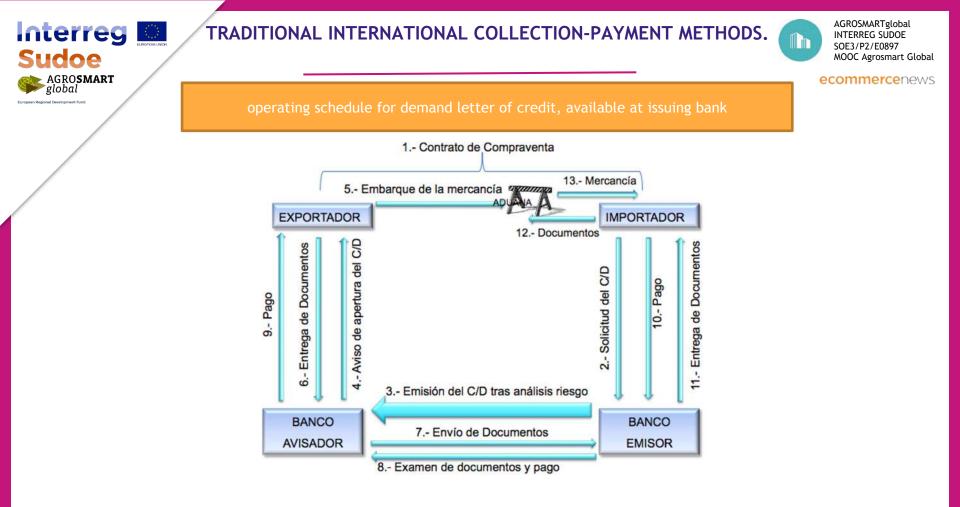

country risk through specific insurance policies for this purpose, if they so wish. They can also do this with their own risk assessment.





ecommercenews

LETTER OF CREDIT

Mode of use of the documentary credit:

- **Payment at sight** (of conforming documents): This is a cash payment. The bank must pay upon presentation of the conforming documents.

- **Deferred payment.** Usually a specific term is established (60, 90 days...), counting from the date of a certain event, in particular, it is usual that it is payable at a certain time from the date of shipment. E.g., "20 days from date of shipment". This deferred payment may be usable by acceptance (where a financial bill of exchange is involved) or by negotiation (where the designated bank advances (negotiates) the CD at a discount.







ecommercenews

## LETTER OF CREDIT

## Documentary credit terms:

In order to make use of the documentary credit, it will be necessary to be very attentive to the conditions that appear in it, since banks are very strict in the use of this tool.

Thus, the maturity term is a mandatory term, which establishes the maximum date until which the bank maintains its commitment and the beneficiary can comply with the conditions of the documentary credit.

The term for shipment is the maximum date for the shipment of the goods and is not mandatory.

The period between shipment and presentation of documents (at the place of presentation) is also not mandatory but, if not indicated, will be 21 calendar days after the date of shipment.





PERSON 12.12.14

AGROSMARTglobal INTERREG SUDOE SOE3/P2