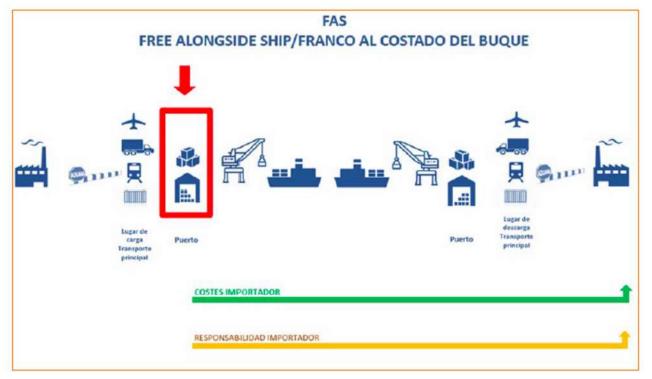

# INCOTERMS 2020 - MARITIME INCOTERMS: FAS, FOB, CFR, CIF

AGROSMARTglobal INTERREG SUDOE SOE3/P2/E0897 MOOC Agrosmart Global

ecommercenews

"FAS" / "Free alongside ship" / "Franco al costado del buque":

AGROSMARTglobal INTERREG SUDOE SOE3/P2/E0897 MOOC Agrosmart Global