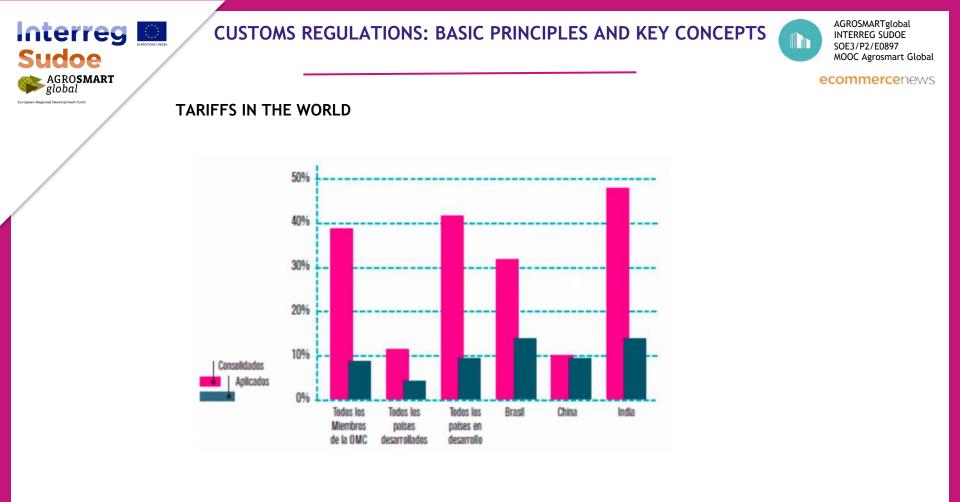

d imported products).

Document: MOOC Agrosmart Global



## NORMATIVA ADUANERA: PRINCIPIOS BÁSICOS Y CONCEPTOS CLAVE



AGROSMARTglobal INTERREG SUDOE SOE3/P2/E0897 MOOC Agrosmart Global

ecommercenews

**TARIFFS: TYPES OF TARIFFS** 

- Ad valorem: 5%
- Específicos: 100 €/tn
- Mixtos: 5% + 20 €/100 Kg
- Compuestos: Ad valorem % con (Max Min)

Consolidados (OMC) Aplicados

Convencionales, Autónomos, Preferenciales (bilaterales)





ecommercenews

TARIFFS: TYPES OF TARIFFS

CONSOLIDATED

Maximum rates communicated to the WTO with the commitment not to raise them. They are the result of the various multilateral negotiations

#### **APPLICATIONS**

Actually used. They can be different, but never higher than the bound ones. The application of higher duties than those bound requires offsets.





AGROSMARTglobal INTERREG SUDOE SOE3/P2/E0897 MOOC Agrosmart Global

#### ecommercenews

TARIFFS IN THE WORLD

#### **DEVELOPED COUNTRIES**

- The average applied tariff is quite low
- identical or very similar to the bound 4 has no room for maneuver to redefine its tariff policy. If they want to raise their applied tariffs above the bound, they must offer compensation to the rest of the WTO members.

#### **DEVELOPING COUNTRIES**

-Average level of applied tariffs is higher.

-Tariffs are usually lower than bound tariffs. They can be different, but never higher than the bound ones 4 great margin of maneuver to modify their tariff policy without having to offer compensations (key element in times of economic difficulty).





opean Regional Development Fund

# CUSTOMS REGULATIONS: BASIC