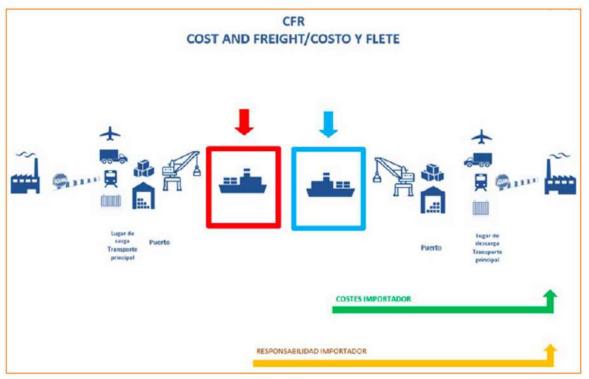

# INCOTERMS 2020 - MARITIME INCOTERMS: FAS, FOB, CFR, CIF

AGROSMARTglobal INTERREG SUDOE SOE3/P2/E0897 MOOC Agrosmart Global

ecommercenews

"FAS" / "Free alongside ship" / "Franco al costado del buque":

AGROSMARTglobal INTERREG SUDOE SOE3/P2/E0897 MOOC Agrosmart Global

ecommercenews

"FOB" / "Free on board" / "Franco a bordo":

AGROSMARTglobal INTERREG SUDOE SOE3/P2/E0897 MOOC Agrosmart Global

ecommercenews

"CFR" / "Cost and freight" / "Coste y flete":

AGROSMARTglobal INTERREG SUDOE SOE3/P2/E0897 MOOC Agrosmart Global